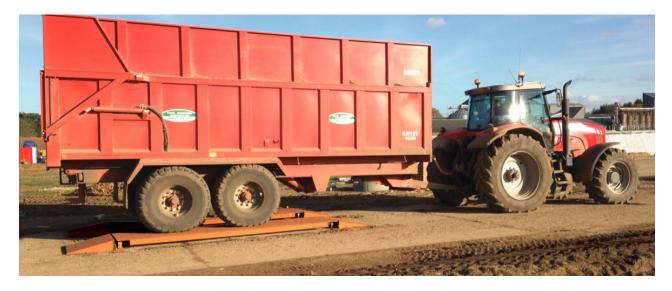

## PORTABLE WEIGHING FOR AGRICULTURE PORTABLE WEIGH-BEAMS

## 2.8m Portable Weigh-Beams + WB64.4m Portable Weigh-Beams + WB6

£6,700+ VAT £8,600+ VAT

(Ex Works Prices. Kits Include Steel Platforms, WB6 Indicator, Cables & Large Display / Traffic Light. Includes Built in Power Supply.)