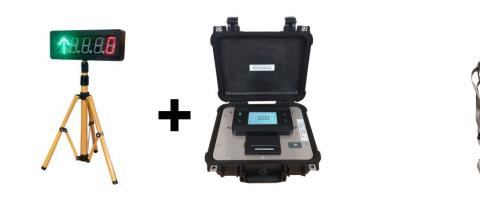

## 2.8m Portable Weigh-Beams + WB64.4m Portable Weigh-Beams + WB6

£6,700+ VAT £8,600+ VAT

(Ex Works Prices. Kits Include Steel Platforms, WB6 Indicator, Cables & Large Display / Traffic Light. Includes Built in Power Supply.)

Standard Kit

Upgrade Option

WB6 Indicator + Printer + Traffic Light + Numerical Display + USB

+ RFID Fobs Add £1200 + VAT

Call now to discuss your requirements 01284 719619 Visit our website or e-mail us: <u>sales@griffith-elder.com</u> Rev: 2019