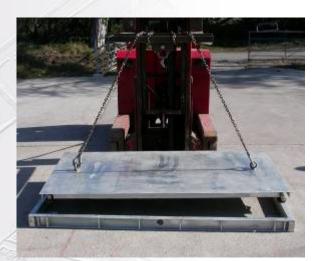

### Equine Weighbridge in a pit

£ 2,480.00 GBP

- Framework to concrete in the ground
- Platform (fits inside frame)
- · Heavy duty rubber mat
- Weight Indicator model WT2
- Indicator wall mounting bracket
- Power Cable (240v/12 volts)