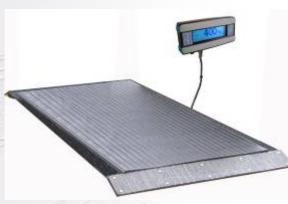

## Equine Weighbridge, no sides

£ 1,950.00 GBP

- Platform with integral ramps
- · Heavy duty rubber mats
- Weight Indicator model WT2
- Indicator wall mounting bracket
- Power Cable (240v/12 volts)