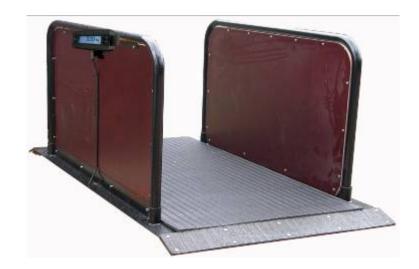

#### Standard Equine Weighbridge

£ 2,600.00 GBP

- Platform with integral ramps
- · Heavy duty rubber mats
- Steel rails with marine plywood sides
- Weight Indicator model WT2
- Power Cable (240v/12 volts)