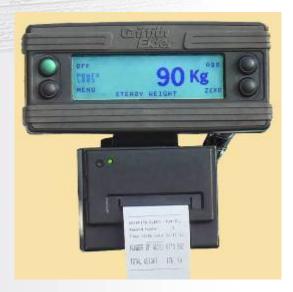

#### **Options**

Printer (attached to indicator)

£ 560.00 GBP

 Computer Program to download weights of horses to a PC for long term storage, complete with cable £ 980.00 GBP

Prices above do not include VAT, local taxes or import duty.