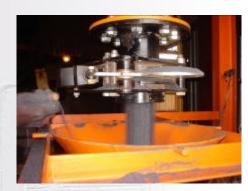

#### Kit required for 1 typical hopper:

- 4 x 1 Tonne Analogue Load Cells
- 4 x Cup / Cone Washer Set
- 4 x Foot Mount
- Indicator with one set point