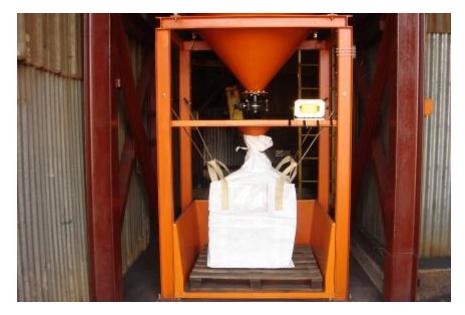

#### Complete hopper kit for bagging plant:

- 2.4 cubic metre hopper self standing on legs with incorporated weighing load cells. Includes automatic two stage electric slide shutter
- Electric slide shutter to control filling of hopper from above
- Batch weighing indicator with digital display, calibrated to weigh up to 3500 kg in 0.2 kg steps. Includes one Relay Output to fill hopper and two Relay Outputs to stop and start Filling Mechanism. Complete with Start and Stop Buttons
- Big bag holder to support up to 1 tonne of material into the bag
- Mains Power Adapter