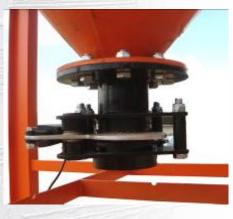

#### Kit required for 1 typical hopper:

- 4 x 1 Tonne Analogue Load Cells
- 4 x Cup / Cone Washer Set
- 4 x Foot Mount
- Indicator with one set point