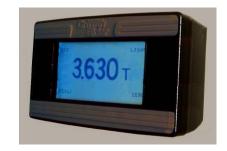

## On-Board Weighing Price List 2019

**Double Ended Shear Beam Load Cell** 

Indicator

1 off Digital Weight Indicator in protective housing, ready for mounting on chassis of semi-trailer @ £ 780

Nett Price for each Kit ex-works: £ 3,764.00 GBP

Notes: Prices above do not include VAT, local taxes or import duty
All prices are guides, subject to vehicle specifications
Prices do not include brackets, fittings or fitment of kit to trailer