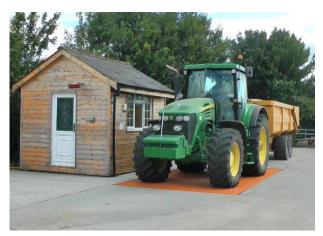

## **MULTI-AXLE**

6.0m x 3.0m Multi-Axle Automatic Fob System

£9,100 + VAT + £1,200 + VAT

Call now to discuss your requirements: +44 (0) 1284 719619 Visit our website or e-mail us: sales@griffith-elder.com