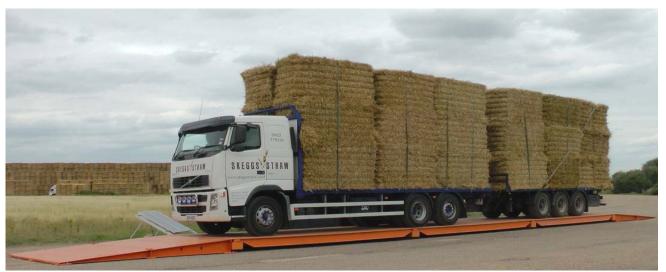

# 15.3m Weighbridge inc. Installation 18.3m Weighbridge inc. Installation Portability add Steel Ramps

£18,900 + VAT £22,100 + VAT + £4,950 + VAT

Software, Traffic lights, Large Displays, Fob System