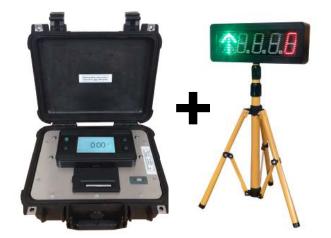

### PORTABLE WEIGH BEAMS

2.8m Portable Weigh Beams4.4m Portable Weigh Beams

£6,700 + VAT £8,600 + VAT

Standard Bundle

WB6 Indicator & Battery USB Output Tally Roll Printer Large Display Traffic Light Save Time with Fobs

In-Cab Control RFID Fob Reader 3 Fobs

Add £1,200 + VAT

Call now to discuss your requirements: +44 (0) 1284 719619 Visit our website or e-mail us: sales@griffith-elder.com