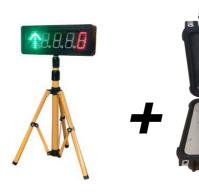

## PORTABLE WEIGHING FOR AGRICULTURE

PORTABLE WEIGH-BEAMS

2.8m 4.4m Portable Weigh-Beams + WB6 Portable Weigh-Beams + WB6 £7,650+ VAT

(Ex Works Prices. Kits Include Steel Platforms, WB6 Indicator, Cables & Large Display / Traffic Light. Includes Built in Power Supply.)

# **Upgrade Option**

WB6 Indicator + Printer + Traffic Light + Numerical Display + USB

+ RFID Fobs
Add £1125 + VAT

Call now to discuss your requirements 01284 719619 Visit our website or e-mail us: <a href="mailto:sales@griffith-elder.com">sales@griffith-elder.com</a>