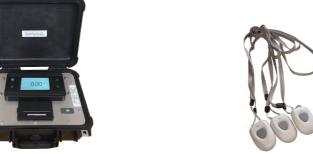

# **Upgrade Option**

WB6 Indicator + Printer + Traffic Light + Numerical Display + USB

+ RFID Fobs
Add £1125 + VAT

Call now to discuss your requirements 01284 719619 Visit our website or e-mail us: <a href="mailto:sales@griffith-elder.com">sales@griffith-elder.com</a>