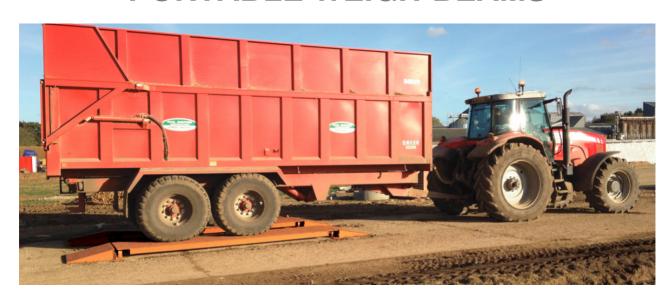

## PORTABLE WEIGHING FOR AGRICULTURE

PORTABLE WEIGH-BEAMS

2.8m 4.4m Portable Weigh-Beams + WB6 Portable Weigh-Beams + WB6 £7,650+ VAT

(Ex Works Prices. Kits Include Steel Platforms, WB6 Indicator, Cables & Large Display / Traffic Light. Includes Built in Power Supply.)