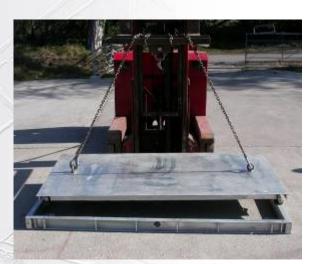

### Equine Weighbridge in a pit

£ 2,720.00 GBP

- Framework to concrete in the ground
- Platform (fits inside frame)
- Heavy duty rubber mat
- Weight Indicator
- Indicator wall mounting bracket
- Power Cable (240v/12 volts)