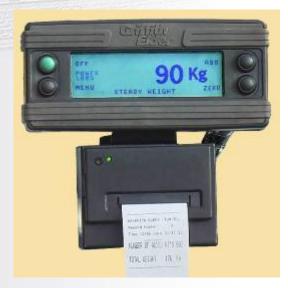

#### **Options**

Printer

£ 580.00 GBP

(For Indoor Use Only)

Prices above do not include VAT, local taxes or import duty.

Delivery to your address will be charged at cost.