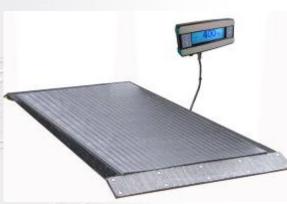

## Equine Weighbridge, no sides

£ 2,150.00 GBP

- · Platform with integral ramps
- Heavy duty rubber mats
- Weight Indicator
- · Indicator wall mounting bracket
- Power Cable (240v/12 volts)