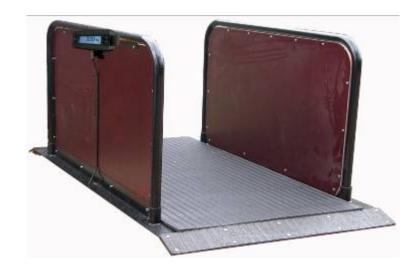

#### Standard Equine Weighbridge

£ 2,850.00 GBP

- Platform with integral ramps
- · Heavy duty rubber mats
- Steel rails with marine plywood sides
- Weight Indicator
- Power Cable (240v/12 volts)